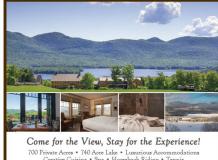

700 Private Acres \* 740 Acre Lake \* Luxurious Accommodations Creative Cuisine \* Spa \* Horseback Riding \* Tennis Kayalas/Cances/Paddle Boards \* Private Beach \* Pool XC Skiing/Snowshoeing \* Sleigh Rides & Much More!

### **MOUNTAIN TOP** RESORT

195 Mountain Top Rd. Chittenden, VT • mon

Barre Historical Society
The historical society for the City of Barre.
The Barre Historical Society owns the
Socialist Labor Party Hall National Historic
Landmark, also known as the "Old Labor
Hall" and the Union Cooperative Store
bakery building which has been resorted as
Rico In Babora. Rise Up Bakery. 46 Granite St., Barre 802-485-4554 oldlaborhall.org