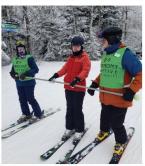

#### Pico Mountain

Vermont is an iconic skiing destination with 19 alpine areas and 30 Nordic ski areas. Pico Mountain is one of four Vermont Adaptive winter locations, with programming and state-wide administrative offices located in the organization's adaptive sports facility. Pico Mountain offers big mountain terrain and small mountain charm.

Vermont Adaptive's programs are available statewide winter and summer programs are located in multiple areas in northern, central and southern Vermont. Vermont Adaptive loves to help people play in Vermont and makes that attainable for every body, visitors and locals alike. Vermont is too beautiful to just sit on the sidelines; try something new or continue a sport that you love.